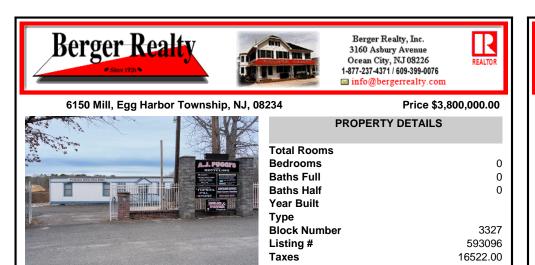

## COMMENTS

A,J, Puggi Recycling Inc,. Established natural recycling business with 19.2 acres including equipment and operating vehicles. Business specializes in recycling/sale of bricks, pavers, mulch, wood chips, stone, asphalt, sod, brush etc. Zoned RG1 with land uses including single family dwellings, farming (including solar farming). 40x 60x16H shop and one 600 square ft office ...

Taxes

**Block Number** 

A,J, Puggi Recycling Inc,. Established natural recycling business with 19.2 acres including equipment and operating vehicles. Business specializes in recycling/sale of bricks, pavers, mulch, wood chips, stone, asphalt, sod, brush etc. Zoned RG1 with land uses including single family dwellings, farming (including solar farming). 40x 60x16H shop and one 600 square ft office ...