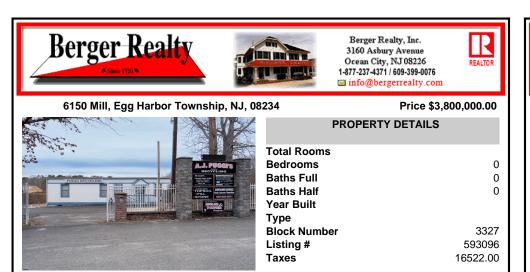

## COMMENTS

A,J, Puggi Recycling Inc,. Established natural recycling business with 19.2 acres including equipment and operating vehicles. Business specializes in recycling/sale of bricks, pavers, mulch, wood chips, stone, asphalt, sod, brush etc. Zoned RG1 with land uses including single family dwellings, farming (including solar farming). 40x 60x16H shop and one 600 square ft office ...

## COMMENTS

Taxes

A,J, Puggi Recycling Inc,. Established natural recycling business with 19.2 acres including equipment and operating vehicles. Business specializes in recycling/sale of bricks, pavers, mulch, wood chips, stone, asphalt, sod, brush etc. Zoned RG1 with land uses including single family dwellings, farming (including solar farming). 40x 60x16H shop and one 600 square ft office ...