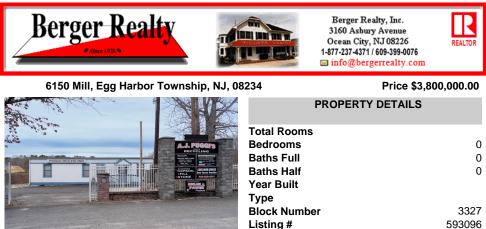

## COMMENTS

A,J, Puggi Recycling Inc,. Established natural recycling business with 19.2 acres including equipment and operating vehicles. Business specializes in recycling/sale of bricks, pavers, mulch, wood chips, stone, asphalt, sod, brush etc. Zoned RG1 with land uses including single family dwellings, farming (including solar farming). 40x 60x16H shop and one 600 square ft office ...

## COMMENTS

Taxes

A,J, Puggi Recycling Inc,. Established natural recycling business with 19.2 acres including equipment and operating vehicles. Business specializes in recycling/sale of bricks, pavers, mulch, wood chips, stone, asphalt, sod, brush etc. Zoned RG1 with land uses including single family dwellings, farming (including solar farming). 40x 60x16H shop and one 600 square ft office ...