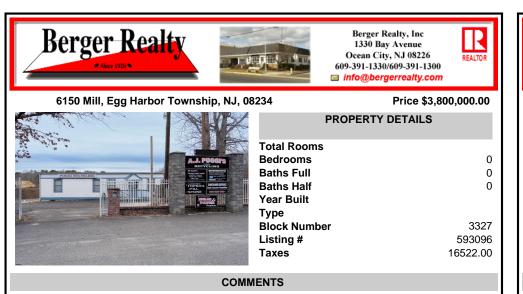

## COMMENTS

**Block Number** 

Listing #

Taxes

A.J. Puggi Recycling Inc.. Established natural recycling business with 19.2 acres including equipment and operating vehicles. Business specializes in recycling/sale of bricks, pavers, mulch, wood chips, stone, asphalt, sod, brush etc. Zoned RG1 with land uses including single family dwellings, farming (including solar farming). 40x 60x16H shop and one 600 square ft office ...