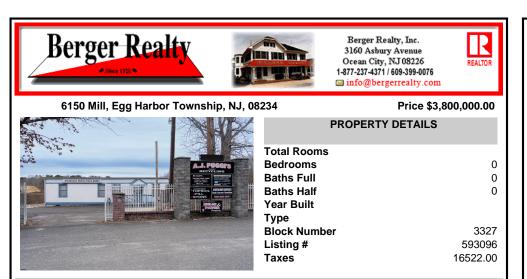

## COMMENTS

A,J, Puggi Recycling Inc,. Established natural recycling business with 19.2 acres including equipment and operating vehicles. Business specializes in recycling/sale of bricks, pavers, mulch, wood chips, stone, asphalt, sod, brush etc. Zoned RG1 with land uses including single family dwellings, farming (including solar farming). 40x 60x16H shop and one 600 square ft office ...

## COMMENTS

Type

Listing #

Taxes

**Block Number** 

A,J, Puggi Recycling Inc,. Established natural recycling business with 19.2 acres including equipment and operating vehicles. Business specializes in recycling/sale of bricks, pavers, mulch, wood chips, stone, asphalt, sod, brush etc. Zoned RG1 with land uses including single family dwellings, farming (including solar farming). 40x 60x16H shop and one 600 square ft office ...