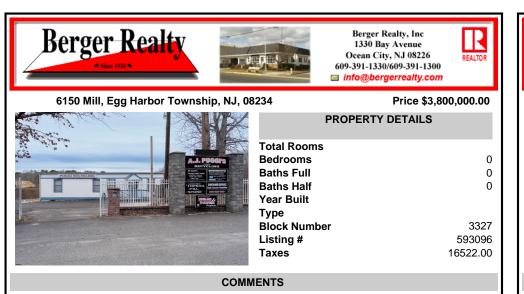

A,J, Puggi Recycling Inc,. Established natural recycling business with 19.2 acres including equipment and operating vehicles. Business specializes in recycling/sale of bricks, pavers, mulch, wood chips, stone, asphalt, sod, brush etc. Zoned RG1 with land uses including single family dwellings, farming (including solar farming). 40x 60x16H shop and one 600 square ft office ...

## PROPERTY FEATURES

COMMENTS A.J. Puggi Recycling Inc.. Established natural recycling business with 19.2 acres including

equipment and operating vehicles. Business specializes in recycling/sale of bricks, pavers,

mulch, wood chips, stone, asphalt, sod, brush etc. Zoned RG1 with land uses including

single family dwellings, farming (including solar farming). 40x 60x16H shop and one 600

## CONTACT

Scan to see Property page.

593096

16522.00

square ft office ...