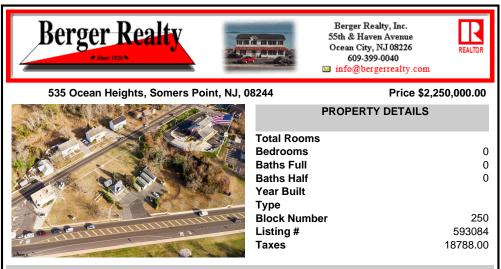

## COMMENTS

PRIME commercial space in Somers Point conveniently located directly across from the busy Shop Right Shopping center and other major tenants including Grocery stores, Applebee\'s, Wendy\'s, Chic-Fil-A, banks, wawa, car wash, auto stores and many more. This property is in the GB (General Business) zone that allows for retail, Restaurant/fast food, professional and more. Cur...

## COMMENTS

PRIME commercial space in Somers Point conveniently located directly across from the busy Shop Right Shopping center and other major tenants including Grocery stores, Applebeel's, Wendy\'s, Chic-Fil-A, banks, wawa, car wash, auto stores and many more. This property is in the GB (General Business) zone that allows for retail, Restaurant/fast food, professional and more. Cur...