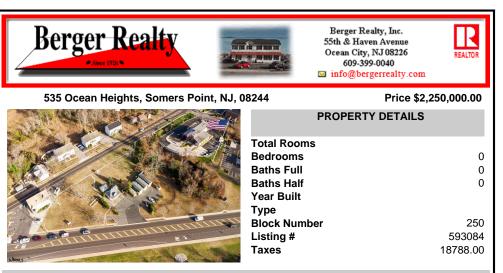

## COMMENTS

PRIME commercial space in Somers Point conveniently located directly across from the busy Shop Right Shopping center and other major tenants including Grocery stores, Applebee\'s, Wendy\'s, Chic-Fil-A, banks, wawa, car wash, auto stores and many more. This property is in the GB (General Business) zone that allows for retail, Restaurant/fast food, professional and more. Cur...

## COMMENTS

PRIME commercial space in Somers Point conveniently located directly across from the busy Shop Right Shopping center and other major tenants including Grocery stores, Applebeel's, Wendy\'s, Chic-Fil-A, banks, wawa, car wash, auto stores and many more. This property is in the GB (General Business) zone that allows for retail, Restaurant/fast food, professional and more. Cur...