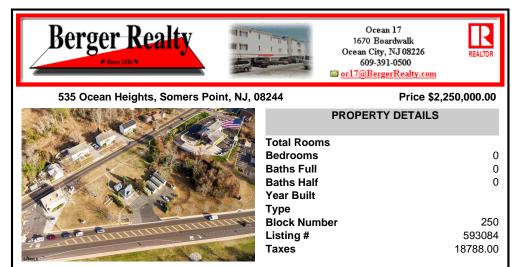

## COMMENTS

PRIME commercial space in Somers Point conveniently located directly across from the busy Shop Right Shopping center and other major tenants including Grocery stores, Applebeel's, Wendy\'s, Chic-Fil-A, banks, wawa, car wash, auto stores and many more. This property is in the GB (General Business) zone that allows for retail, Restaurant/fast food, professional and more. Cur...