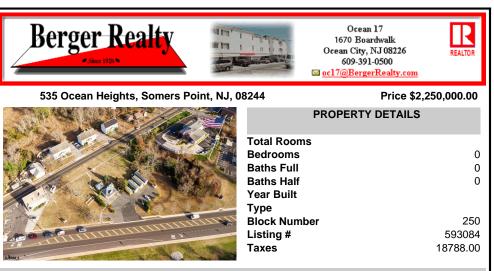

## COMMENTS

PRIME commercial space in Somers Point conveniently located directly across from the busy Shop Right Shopping center and other major tenants including Grocery stores, Applebeel's, Wendy\'s, Chic-Fil-A, banks, wawa, car wash, auto stores and many more. This property is in the GB (General Business) zone that allows for retail, Restaurant/fast food, professional and more. Cur...