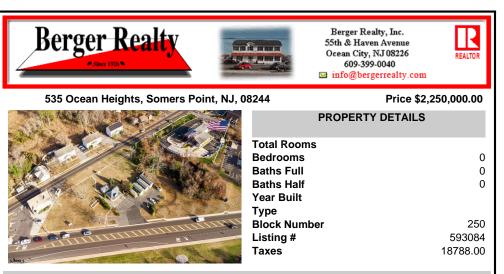

## COMMENTS

PRIME commercial space in Somers Point conveniently located directly across from the busy Shop Right Shopping center and other major tenants including Grocery stores, Applebeel's, Wendy\'s, Chic-Fil-A, banks, wawa, car wash, auto stores and many more. This property is in the GB (General Business) zone that allows for retail, Restaurant/fast food, professional and more. Cur...