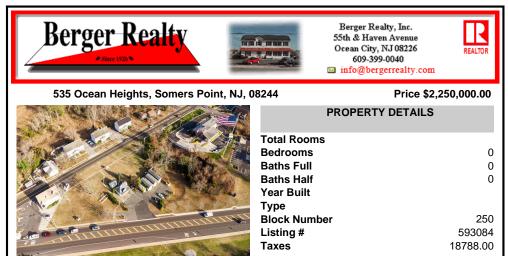

## COMMENTS

PRIME commercial space in Somers Point conveniently located directly across from the busy Shop Right Shopping center and other major tenants including Grocery stores, Applebeel's, Wendy\'s, Chic-Fil-A, banks, wawa, car wash, auto stores and many more. This property is in the GB (General Business) zone that allows for retail, Restaurant/fast food, professional and more. Cur...