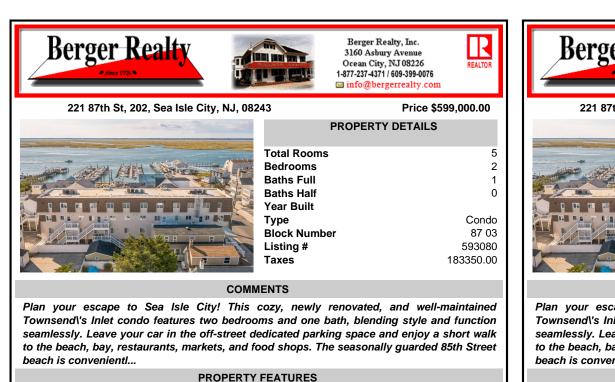

## COMMENTS

Plan your escape to Sea Isle City! This cozy, newly renovated, and well-maintained Townsend\'s Inlet condo features two bedrooms and one bath, blending style and function seamlessly. Leave your car in the off-street dedicated parking space and enjoy a short walk to the beach, bay, restaurants, markets, and food shops. The seasonally guarded 85th Street beach is convenient!...