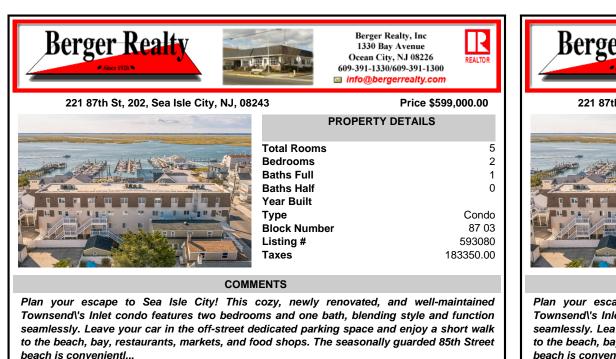

Scan to see Property page.

Type

Listing #

Taxes

**Block Number** 

Plan your escape to Sea Isle City! This cozy, newly renovated, and well-maintained Townsend\'s Inlet condo features two bedrooms and one bath, blending style and function seamlessly. Leave your car in the off-street dedicated parking space and enjoy a short walk to the beach, bay, restaurants, markets, and food shops. The seasonally guarded 85th Street beach is convenientl ... **PROPERTY FEATURES** 