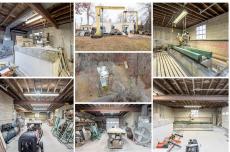

# COMMENTS

**Taxes** 

A unique opportunity awaits with this commercial garage now available in highly desirable Buena Vista Township! Zoned \"PT\" (Pinelands Town-Commerce), this hidden gem is ready for its next owner. Situated on a secluded, fenced-in lot set back from the highway, this 50x30 block building features two 8\' overhead doors, providing ample space for various business operations....

### PROPERTY FEATURES

Wood

| Exterior | ParkingGarage       | Heating    | HotWater |
|----------|---------------------|------------|----------|
| Block    | 11 or More Spaces   | Forced Air | None     |
|          | Other (See Remarks) | Oil        |          |

Water Sewer Well See Remarks