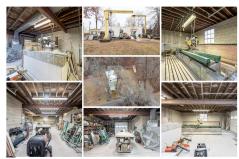

# **COMMENTS**

A unique opportunity awaits with this commercial garage now available in highly desirable Buena Vista Township! Zoned \"PT\" (Pinelands Town-Commerce), this hidden gem is ready for its next owner. Situated on a secluded, fenced-in lot set back from the highway, this 50x30 block building features two 8\' overhead doors, providing ample space for various business operations....

### **PROPERTY FEATURES**

Wood

| Exterior | ParkingGarage       | Heating    | HotWate |
|----------|---------------------|------------|---------|
| Block    | 11 or More Spaces   | Forced Air | None    |
|          | Other (See Remarks) | Oil        |         |

Water Sewer Well See Remarks