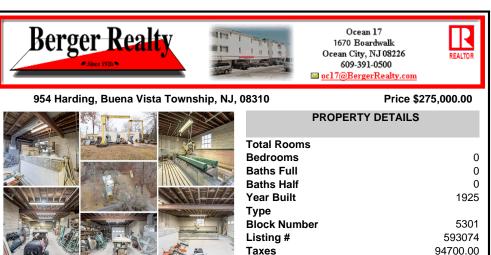

## COMMENTS

A unique opportunity awaits with this commercial garage now available in highly desirable Buena Vista Township! Zoned \"PT\" (Pinelands Town-Commerce), this hidden gem is ready for its next owner. Situated on a secluded, fenced-in lot set back from the highway, this 50x30 block building features two 8\' overhead doors, providing ample space for various business operations....