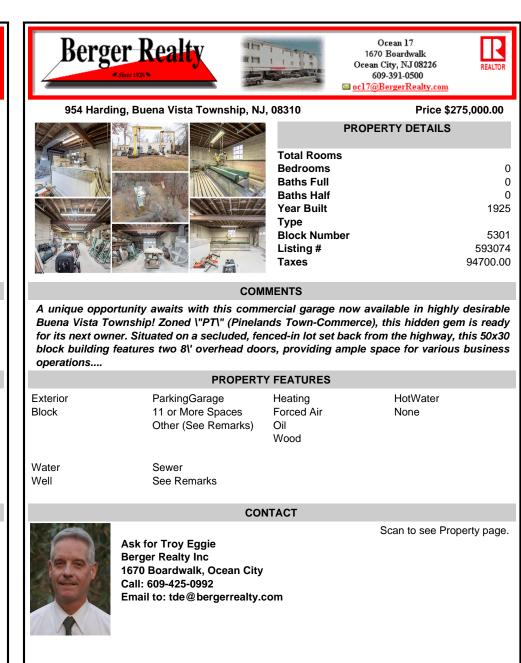

## COMMENTS

A unique opportunity awaits with this commercial garage now available in highly desirable Buena Vista Township! Zoned \"PT\" (Pinelands Town-Commerce), this hidden gem is ready for its next owner. Situated on a secluded, fenced-in lot set back from the highway, this 50x30 block building features two 8\' overhead doors, providing ample space for various business operations....