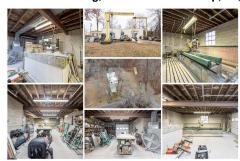

# **COMMENTS**

A unique opportunity awaits with this commercial garage now available in highly desirable Buena Vista Township! Zoned \"PT\" (Pinelands Town-Commerce), this hidden gem is ready for its next owner. Situated on a secluded, fenced-in lot set back from the highway, this 50x30 block building features two 8\' overhead doors, providing ample space for various business operations....

| DI | 20  | DE | DT  | ·V | FF | ۸т         | ш | D  |    | c |
|----|-----|----|-----|----|----|------------|---|----|----|---|
| -  | T U |    | K I | T  |    | <b>4</b> I | w | к. | г. | • |

Wood

| Exterior | ParkingGarage       | Heating    | HotWate |
|----------|---------------------|------------|---------|
| Block    | 11 or More Spaces   | Forced Air | None    |
|          | Other (See Remarks) | Oil        |         |