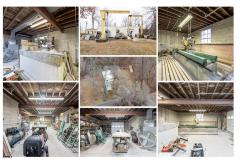

# COMMENTS

A unique opportunity awaits with this commercial garage now available in highly desirable Buena Vista Township! Zoned \"PT\" (Pinelands Town-Commerce), this hidden gem is ready for its next owner. Situated on a secluded, fenced-in lot set back from the highway, this 50x30 block building features two 8\' overhead doors, providing ample space for various business operations....

### PROPERTY FEATURES

Wood

| Exterior | ParkingGarage       | Heating    | HotWater |
|----------|---------------------|------------|----------|
| Block    | 11 or More Spaces   | Forced Air | None     |
|          | Other (See Remarks) | Oil        |          |