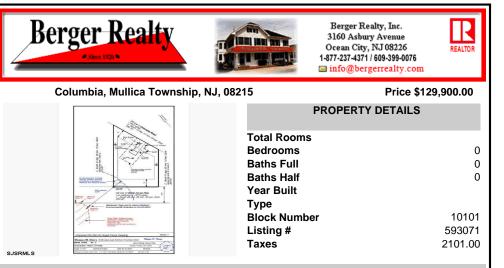

## COMMENTS

Wooded 2.5+ acre lot, all approvals are in process. Soil boring and plot plan completed. Fourbedroom septic design is in process, which is the last item the Pinelands Commission needs to issue the Certificate of Filing. Currently the lot across the street is getting cleared for a new home. Rare to find lots with approvals being completed by the seller, saving you time and...