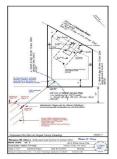

# COMMENTS

Listing #

**Taxes** 

Wooded 2.5+ acre lot, all approvals are in process. Soil boring and plot plan completed. Four-bedroom septic design is in process, which is the last item the Pinelands Commission needs to issue the Certificate of Filing. Currently the lot across the street is getting cleared for a new home. Rare to find lots with approvals being completed by the seller, saving you time and...