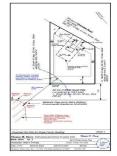

# COMMENTS

Wooded 2.5+ acre lot, all approvals are in process. Soil boring and plot plan completed. Four-bedroom septic design is in process, which is the last item the Pinelands Commission needs to issue the Certificate of Filing. Currently the lot across the street is getting cleared for a new home. Rare to find lots with approvals being completed by the seller, saving you time and...