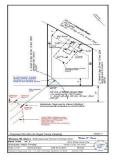

# PROPERTY DETAILS Total Rooms Bedrooms Baths Full Baths Half Year Built

Type

 Block Number
 10101

 Listing #
 593071

 Taxes
 2101.00

COMMENTS

Wooded 2.5+ acre lot, all approvals are in process. Soil boring and plot plan completed. Four-bedroom septic design is in process, which is the last item the Pinelands Commission needs to issue the Certificate of Filing. Currently the lot across the street is getting cleared for a new home. Rare to find lots with approvals being completed by the seller, saving you time and...