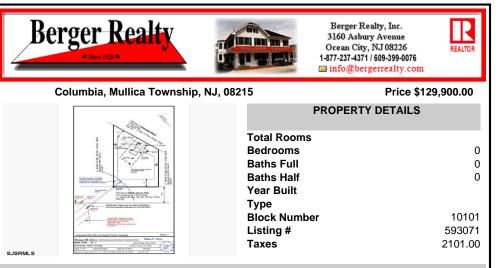

## COMMENTS

Wooded 2.5+ acre lot, all approvals are in process. Soil boring and plot plan completed. Fourbedroom septic design is in process, which is the last item the Pinelands Commission needs to issue the Certificate of Filing. Currently the lot across the street is getting cleared for a new home. Rare to find lots with approvals being completed by the seller, saving you time and...