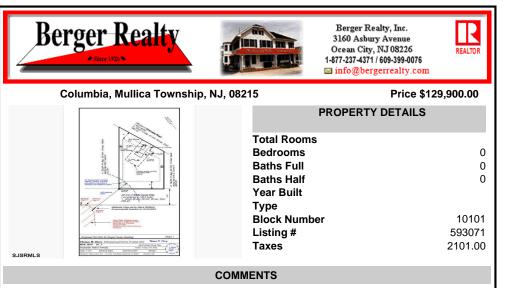

## COMMENTS

Wooded 2.5+ acre lot, all approvals are in process. Soil boring and plot plan completed. Fourbedroom septic design is in process, which is the last item the Pinelands Commission needs to issue the Certificate of Filing. Currently the lot across the street is getting cleared for a new home. Rare to find lots with approvals being completed by the seller, saving you time and...