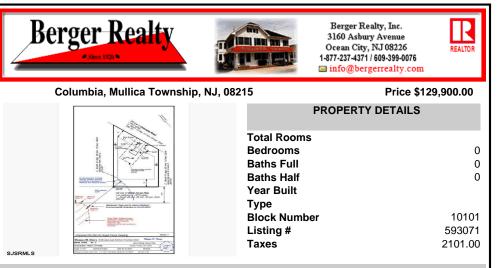

## COMMENTS

Wooded 2.5+ acre lot, all approvals are in process. Soil boring and plot plan completed. Fourbedroom septic design is in process, which is the last item the Pinelands Commission needs to issue the Certificate of Filing. Currently the lot across the street is getting cleared for a new home. Rare to find lots with approvals being completed by the seller, saving you time and...

## PROPERTY FEATURES

Scan to see Property page.

Ask for Marianne Johnsen Berger Realty Inc 3160 Asbury Avenue, Ocean City Call: 609-425-0622 Email to: maj@bergerrealty.com

Wooded 2.5+ acre lot, all approvals are in process. Soil boring and plot plan completed. Fourbedroom septic design is in process, which is the last item the Pinelands Commission needs to issue the Certificate of Filing. Currently the lot across the street is getting cleared for a new home. Rare to find lots with approvals being completed by the seller, saving you time and...