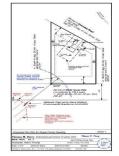

# PROPERTY DETAILS

**Total Rooms Bedrooms Baths Full Baths Half** Year Built

Type

**Block Number** 10101 Listing # 593071 2101.00

**Taxes** 

COMMENTS

Wooded 2.5+ acre lot, all approvals are in process. Soil boring and plot plan completed. Fourbedroom septic design is in process, which is the last item the Pinelands Commission needs to issue the Certificate of Filing. Currently the lot across the street is getting cleared for a new home. Rare to find lots with approvals being completed by the seller, saving you time and...