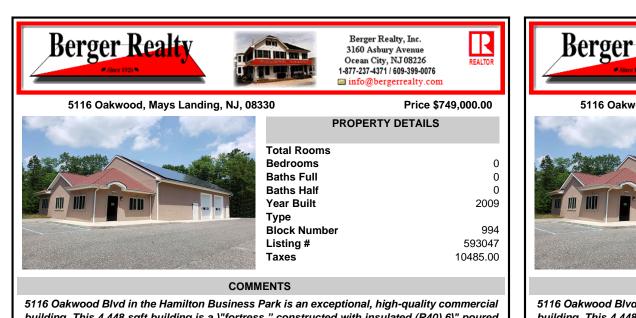

5116 Oakwood Bivd in the Hamilton Business Park is an exceptional, high-quality commercial building. This 4,448 sqft building is a \"fortress," constructed with insulated (R40) 6\" poured concrete walls, an insulated concrete slab floor, and has 21 kw solar panels installed (owned outright, no payments) -- so that your electricity is nearly free. 3 Zone Geothermal radia...

## COMMENTS

5116 Oakwood Blvd in the Hamilton Business Park is an exceptional, high-quality commercial building. This 4,448 sqft building is a \"fortress," constructed with insulated (R40) 6\" poured concrete walls, an insulated concrete slab floor, and has 21 kw solar panels installed (owned outright, no payments) -- so that your electricity is nearly free. 3 Zone Geothermal radia...