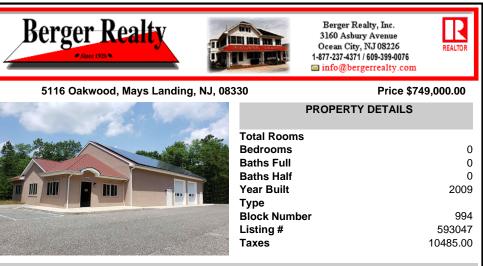

5116 Oakwood Bivd in the Hamilton Business Park is an exceptional, high-quality commercial building. This 4,448 sqft building is a \"fortress," constructed with insulated (R40) 6\" poured concrete walls, an insulated concrete slab floor, and has 21 kw solar panels installed (owned outright, no payments) -- so that your electricity is nearly free. 3 Zone Geothermal radia...

## COMMENTS

5116 Oakwood Blvd in the Hamilton Business Park is an exceptional, high-quality commercial building. This 4,448 sqft building is a \"fortress," constructed with insulated (R40) 6\" poured concrete walls, an insulated concrete slab floor, and has 21 kw solar panels installed (owned outright, no payments) -- so that your electricity is nearly free. 3 Zone Geothermal radia...