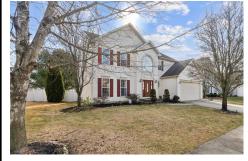

10 Crestwood, Linwood, NJ, 08221

|                  | Price \$769,000.00 |  |  |  |
|------------------|--------------------|--|--|--|
| PROPERTY DETAILS |                    |  |  |  |
| Total Rooms      | 12                 |  |  |  |
| Bedrooms         | 5                  |  |  |  |
| Baths Full       | 3                  |  |  |  |
| Baths Half       | 1                  |  |  |  |
| Year Built       | 2000               |  |  |  |
| Туре             | Single Family      |  |  |  |
| Block Number     | 163.0              |  |  |  |
| Listing #        | 593026             |  |  |  |
| Taxes            | 13784.00           |  |  |  |

## COMMENTS

Fabulous, renovated, bright and sunny home in the heart of the sought-after Linwood Crossings Development! Features a gorgeous kitchen with a center island that offers seating on both sides, formal dining room, both a living room and a family room, four gracious bedrooms upstairs and additionally there are two more lovely bedrooms in the basement, newly renovated bath in t ...