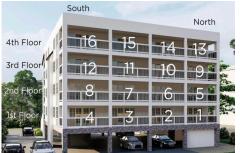

321 6th, 1, Brigantine, NJ, 08203

PROPERTY DETAILS

| 4       |
|---------|
| 1       |
| 1       |
| 0       |
|         |
| Condo   |
| 1.01    |
| 593018  |
| 6000.00 |
|         |

## COMMENTS

Welcome to Oceanside Condos- the Epitome of Luxury Living at its Finest! Direct Oceanfront Condos with unobstructed views of the beach and ocean and in walking distance to the center of town: Wawa, Church, many great restaurants, deli & shops. Custom Builder: Rockwell Coastal presents High End Iuxurious condos: One Bedroom with a Den/ Office (can do a built in Murphy bed f...