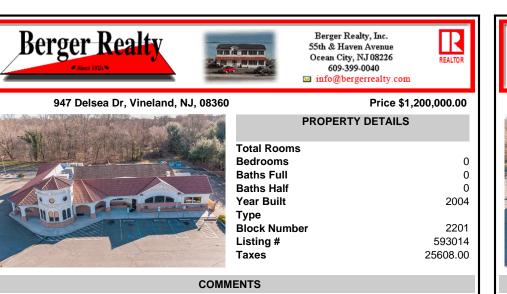

Welcome to a culinary gem nestled in the heart of Vineland, New Jersey! Presenting this charming restaurant located at 947 N Delsea Drive, offering an exceptional opportunity for aspiring restaurateurs or seasoned investors alike. This restaurant exudes warmth and character from the moment you step through its doors. Boasting a cozy and inviting ambiance, it\'s the perfect...