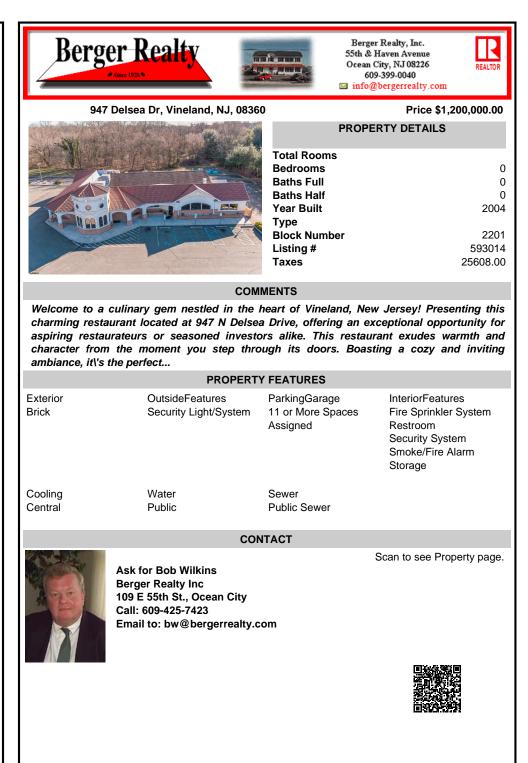

Welcome to a culinary gem nestled in the heart of Vineland, New Jersey! Presenting this charming restaurant located at 947 N Delsea Drive, offering an exceptional opportunity for aspiring restaurateurs or seasoned investors alike. This restaurant exudes warmth and character from the moment you step through its doors. Boasting a cozy and inviting ambiance, it's the perfect...