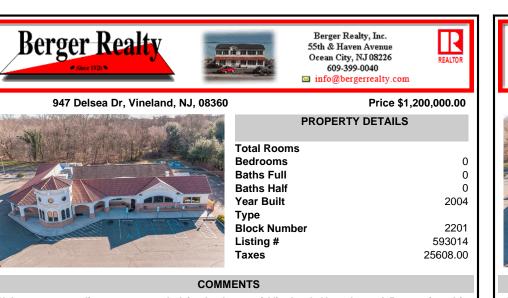

Welcome to a culinary gem nestled in the heart of Vineland, New Jersey! Presenting this charming restaurant located at 947 N Delsea Drive, offering an exceptional opportunity for aspiring restaurateurs or seasoned investors alike. This restaurant exudes warmth and character from the moment you step through its doors. Boasting a cozy and inviting ambiance, it's the perfect...