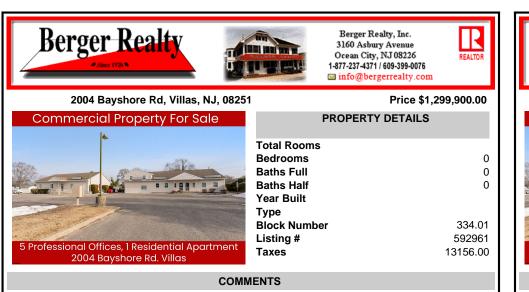

Prime Commercial Investment Opportunity – Fully Occupied Multi-Unit Property Unlock the potential of this exceptional commercial property, strategically positioned on a high-visibility, heavily traveled road in Villas. This well-maintained complex consists of two buildings with six fully leased units, offering a turnkey investment with a strong rental history. The fron...

## COMMENTS

Prime Commercial Investment Opportunity – Fully Occupied Multi-Unit Property Unlock the potential of this exceptional commercial property, strategically positioned on a high-visibility, heavily traveled road in Villas. This well-maintained complex consists of two buildings with six fully leased units, offering a turnkey investment with a strong rental history. The fron...