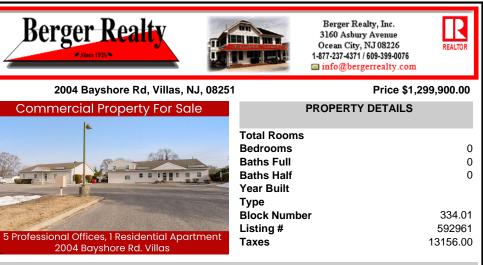

Prime Commercial Investment Opportunity – Fully Occupied Multi-Unit Property Unlock the potential of this exceptional commercial property, strategically positioned on a high-visibility, heavily traveled road in Villas. This well-maintained complex consists of two buildings with six fully leased units, offering a turnkey investment with a strong rental history. The fron...

## COMMENTS

Prime Commercial Investment Opportunity – Fully Occupied Multi-Unit Property Unlock the potential of this exceptional commercial property, strategically positioned on a high-visibility, heavily traveled road in Villas. This well-maintained complex consists of two buildings with six fully leased units, offering a turnkey investment with a strong rental history. The fron...