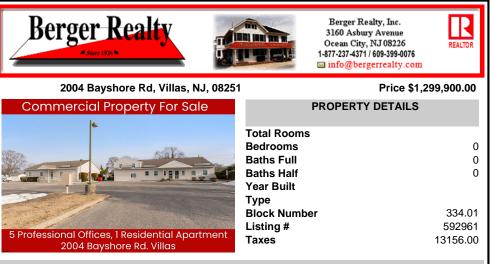

## COMMENTS

Prime Commercial Investment Opportunity – Fully Occupied Multi-Unit Property Unlock the potential of this exceptional commercial property, strategically positioned on a high-visibility, heavily traveled road in Villas. This well-maintained complex consists of two buildings with six fully leased units, offering a turnkey investment with a strong rental history. The fron...