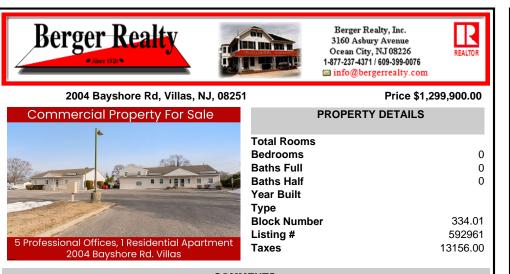

COMMENTS

Prime Commercial Investment Opportunity – Fully Occupied Multi-Unit Property Unlock the potential of this exceptional commercial property, strategically positioned on a high-visibility, heavily traveled road in Villas. This well-maintained complex consists of two buildings with six fully leased units, offering a turnkey investment with a strong rental history. The fron...