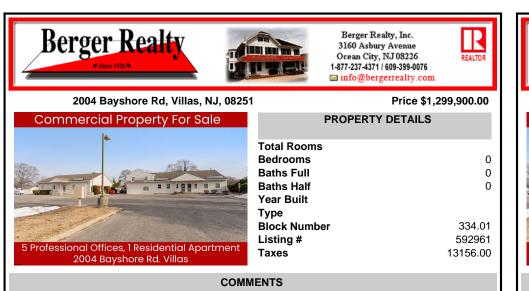

Prime Commercial Investment Opportunity – Fully Occupied Multi-Unit Property Unlock the potential of this exceptional commercial property, strategically positioned on a high-visibility, heavily traveled road in Villas. This well-maintained complex consists of two buildings with six fully leased units, offering a turnkey investment with a strong rental history. The fron...

## COMMENTS

Prime Commercial Investment Opportunity – Fully Occupied Multi-Unit Property Unlock the potential of this exceptional commercial property, strategically positioned on a high-visibility, heavily traveled road in Villas. This well-maintained complex consists of two buildings with six fully leased units, offering a turnkey investment with a strong rental history. The fron...