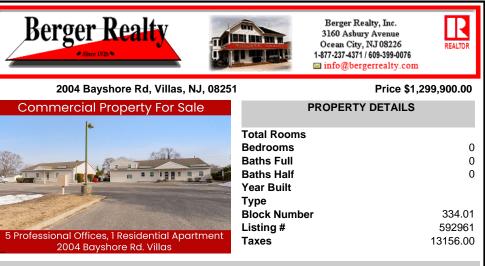

Prime Commercial Investment Opportunity – Fully Occupied Multi-Unit Property Unlock the potential of this exceptional commercial property, strategically positioned on a high-visibility, heavily traveled road in Villas. This well-maintained complex consists of two buildings with six fully leased units, offering a turnkey investment with a strong rental history. The fron...

## COMMENTS

Prime Commercial Investment Opportunity – Fully Occupied Multi-Unit Property Unlock the potential of this exceptional commercial property, strategically positioned on a high-visibility, heavily traveled road in Villas. This well-maintained complex consists of two buildings with six fully leased units, offering a turnkey investment with a strong rental history. The fron...