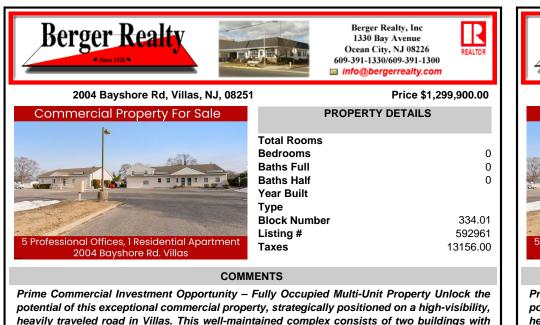

six fully leased units, offering a turnkey investment with a strong rental history. The fron...

| PROPERTY | FEATURES |
|----------|----------|
|          | ,        |

| Exterior<br>Vinyl                                 | OutsideFeatures<br>Sign                        | ParkingGarage<br>11 or More Spaces<br>Off Street<br>Paved | Basement<br>Crawl Space |
|---------------------------------------------------|------------------------------------------------|-----------------------------------------------------------|-------------------------|
| Heating<br>Electric<br>Gas-Natural<br>Gas-Propane | Cooling<br>Central<br>Electric<br>Window Units | Water<br>Well                                             | Sewer<br>Public Sewer   |

## CONTACT

Scan to see Property page.

Ask for Joan S. Spencer Berger Realty Inc 1330 Bay Avenue, Ocean City Call: 609-204-3027 Email to: jss@bergerrealty.com

Prime Commercial Investment Opportunity – Fully Occupied Multi-Unit Property Unlock the potential of this exceptional commercial property, strategically positioned on a high-visibility, heavily traveled road in Villas. This well-maintained complex consists of two buildings with six fully leased units, offering a turnkey investment with a strong rental history. The fron...