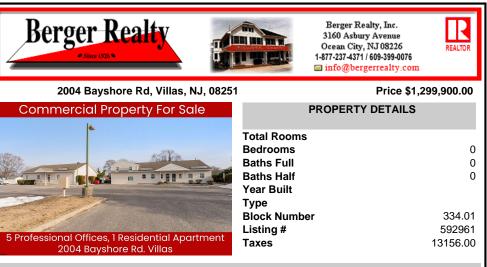

Prime Commercial Investment Opportunity – Fully Occupied Multi-Unit Property Unlock the potential of this exceptional commercial property, strategically positioned on a high-visibility, heavily traveled road in Villas. This well-maintained complex consists of two buildings with six fully leased units, offering a turnkey investment with a strong rental history. The fron...

## COMMENTS

Prime Commercial Investment Opportunity – Fully Occupied Multi-Unit Property Unlock the potential of this exceptional commercial property, strategically positioned on a high-visibility, heavily traveled road in Villas. This well-maintained complex consists of two buildings with six fully leased units, offering a turnkey investment with a strong rental history. The fron...