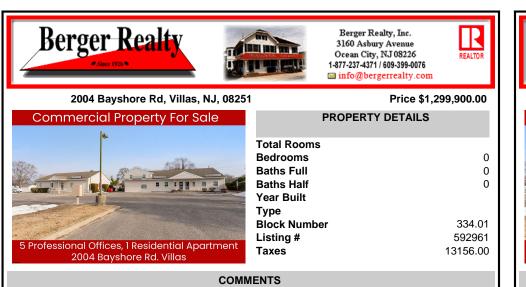

Prime Commercial Investment Opportunity – Fully Occupied Multi-Unit Property Unlock the potential of this exceptional commercial property, strategically positioned on a high-visibility, heavily traveled road in Villas. This well-maintained complex consists of two buildings with six fully leased units, offering a turnkey investment with a strong rental history. The fron...

## COMMENTS

Prime Commercial Investment Opportunity – Fully Occupied Multi-Unit Property Unlock the potential of this exceptional commercial property, strategically positioned on a high-visibility, heavily traveled road in Villas. This well-maintained complex consists of two buildings with six fully leased units, offering a turnkey investment with a strong rental history. The fron...