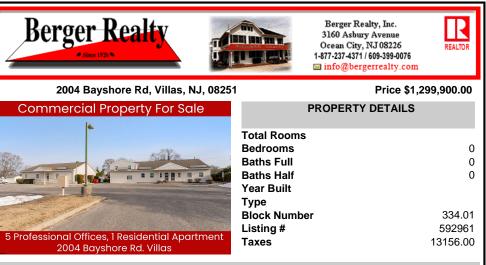

## COMMENTS

Prime Commercial Investment Opportunity – Fully Occupied Multi-Unit Property - Seller Willing To Consider Reasonable Offers! Unlock the potential of this exceptional commercial property, strategically positioned on a high-visibility, heavily traveled road in Villas. This wellmaintained complex consists of two buildings with six fully leased units, offering a turnkey i...