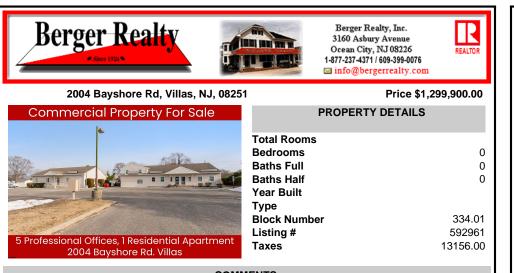

## COMMENTS

Prime Commercial Investment Opportunity – Fully Occupied Multi-Unit Property - Seller Willing To Consider Reasonable Offers! Unlock the potential of this exceptional commercial property, strategically positioned on a high-visibility, heavily traveled road in Villas. This well-maintained complex consists of two buildings with six fully leased units, offering a turnkey i...