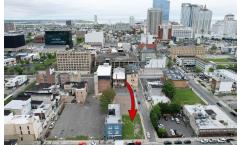

# **COMMENTS**

Now available! A 50\'x87\' corner lot on Kentucky Ave, located between Atlantic and Pacific Avenues; and is situated in the \"CBD\" Central Business District. Additionally, the adjacent building at 23-25 S Kentucky Ave is cross-listed for sale and can be purchased together with this lot. Don\'t miss out—call today for details!...

# COMMENTS

Now available! A 50\'x87\' corner lot on Kentucky Ave, located between Atlantic and Pacific Avenues; and is situated in the \"CBD\" Central Business District. Additionally, the adjacent building at 23-25 S Kentucky Ave is cross-listed for sale and can be purchased together with this lot. Don\'t miss out—call today for details!...