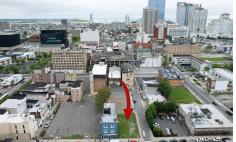

# **COMMENTS**

Now available! A 50\'x87\' corner lot on Kentucky Ave, located between Atlantic and Pacific Avenues; and is situated in the \"CBD\" Central Business District. Additionally, the adjacent building at 23-25 S Kentucky Ave is cross-listed for sale and can be purchased together with this lot. Don\'t miss out—call today for details!...

# COMMENTS

Now available! A 50\'x87\' corner lot on Kentucky Ave, located between Atlantic and Pacific Avenues; and is situated in the \"CBD\" Central Business District. Additionally, the adjacent building at 23-25 S Kentucky Ave is cross-listed for sale and can be purchased together with this lot. Don\'t miss out—call today for details!...