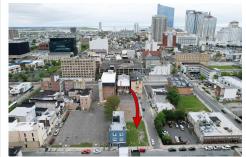

## **COMMENTS**

Now available! A 50\'x87\' corner lot on Kentucky Ave, located between Atlantic and Pacific Avenues; and is situated in the \"CBD\" Central Business District. Additionally, the adjacent building at 23-25 S Kentucky Ave is cross-listed for sale and can be purchased together with this lot. Don\'t miss out-call today for details!...

# **COMMENTS**

**Taxes** 

Now available! A 50\'x87\' corner lot on Kentucky Ave, located between Atlantic and Pacific Avenues; and is situated in the \"CBD\" Central Business District. Additionally, the adjacent building at 23-25 S Kentucky Ave is cross-listed for sale and can be purchased together with this lot. Don\t miss out—call today for details!...