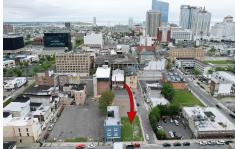

## **COMMENTS**

Now available! A 50\'x87\' corner lot on Kentucky Ave, located between Atlantic and Pacific Avenues; and is situated in the \"CBD\" Central Business District. Additionally, the adjacent building at 23-25 S Kentucky Ave is cross-listed for sale and can be purchased together with this lot. Don\'t miss out-call today for details!...

# **COMMENTS**

**Taxes** 

Now available! A 50\'x87\' corner lot on Kentucky Ave, located between Atlantic and Pacific Avenues; and is situated in the \"CBD\" Central Business District. Additionally, the adjacent building at 23-25 S Kentucky Ave is cross-listed for sale and can be purchased together with this lot. Don\t miss out—call today for details!...