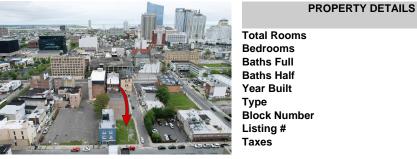

| Total Rooms  |         |
|--------------|---------|
| Bedrooms     | 0       |
| Baths Full   | 0       |
| Baths Half   | 0       |
| Year Built   |         |
| Туре         |         |
| Block Number | 151     |
| Listing #    | 592948  |
| Taxes        | 1726.00 |
|              |         |

**PROPERTY DETAILS** 