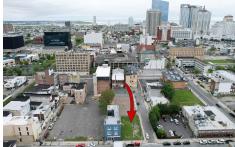

# **COMMENTS**

Now available! A 50\'x87\' corner lot on Kentucky Ave, located between Atlantic and Pacific Avenues; and is situated in the \"CBD\" Central Business District. Additionally, the adjacent building at 23-25 S Kentucky Ave is cross-listed for sale and can be purchased together with this lot. Don\'t miss out—call today for details!...