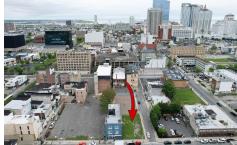

## **COMMENTS**

Now available! A 50\'x87\' corner lot on Kentucky Ave, located between Atlantic and Pacific Avenues; and is situated in the \"CBD\" Central Business District. Additionally, the adjacent building at 23-25 S Kentucky Ave is cross-listed for sale and can be purchased together with this lot. Don\'t miss out—call today for details!...

# **COMMENTS**

Now available! A 50\'x87\' corner lot on Kentucky Ave, located between Atlantic and Pacific Avenues; and is situated in the \"CBD\" Central Business District. Additionally, the adjacent building at 23-25 S Kentucky Ave is cross-listed for sale and can be purchased together with this lot. Don\'t miss out—call today for details!...