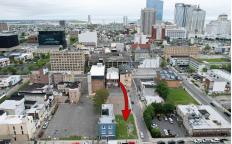

## **COMMENTS**

Now available! A 50\'x87\' corner lot on Kentucky Ave, located between Atlantic and Pacific Avenues; and is situated in the \"CBD\" Central Business District. Additionally, the adjacent building at 23-25 S Kentucky Ave is cross-listed for sale and can be purchased together with this lot. Don\'t miss out—call today for details!...

# **COMMENTS**

Now available! A 50\'x87\' corner lot on Kentucky Ave, located between Atlantic and Pacific Avenues; and is situated in the \"CBD\" Central Business District. Additionally, the adjacent building at 23-25 S Kentucky Ave is cross-listed for sale and can be purchased together with this lot. Don\'t miss out—call today for details!...