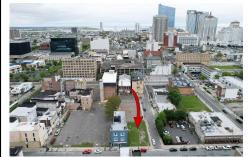

## **COMMENTS**

Now available! A 50\'x87\' corner lot on Kentucky Ave, located between Atlantic and Pacific Avenues; and is situated in the \"CBD\" Central Business District. Additionally, the adjacent building at 23-25 S Kentucky Ave is cross-listed for sale and can be purchased together with this lot. Don\'t miss out—call today for details!...

# **COMMENTS**

Now available! A 50\'x87\' corner lot on Kentucky Ave, located between Atlantic and Pacific Avenues; and is situated in the \"CBD\" Central Business District. Additionally, the adjacent building at 23-25 S Kentucky Ave is cross-listed for sale and can be purchased together with this lot. Don\'t miss out—call today for details!...