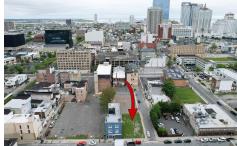

## **COMMENTS**

Now available! A 50\'x87\' corner lot on Kentucky Ave, located between Atlantic and Pacific Avenues; and is situated in the \"CBD\" Central Business District. Additionally, the adjacent building at 23-25 S Kentucky Ave is cross-listed for sale and can be purchased together with this lot. Don\'t miss out—call today for details!...

# **COMMENTS**

Now available! A 50\'x87\' corner lot on Kentucky Ave, located between Atlantic and Pacific Avenues; and is situated in the \"CBD\" Central Business District. Additionally, the adjacent building at 23-25 S Kentucky Ave is cross-listed for sale and can be purchased together with this lot. Don\'t miss out—call today for details!...