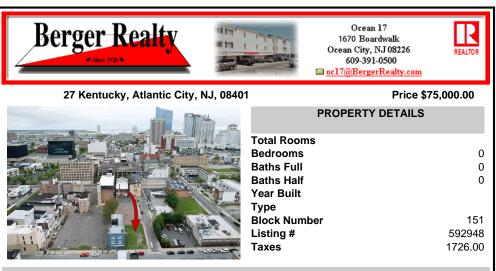

### 27 Kentucky, Atlantic City, NJ, 08401

Price \$75,000.00

0

0

0

151

592948

1726.00

| PROPERTY DETAILS |
|------------------|
| Total Rooms      |
| Bedrooms         |
|                  |
| Baths Full       |
| Baths Half       |
| Year Built       |
| Туре             |
| Block Number     |
| Listing #        |
| <br>Taxes        |
| 10/03            |
|                  |