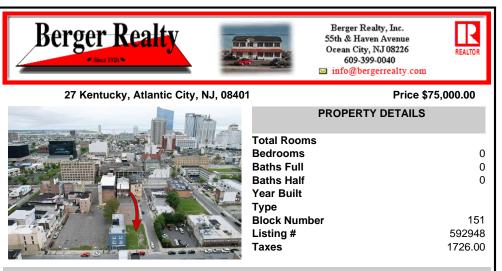

### 27 Kentucky, Atlantic City, NJ, 08401

Price \$75,000.00

| PROPERTY DETAILS |
|------------------|
| Total Rooms      |
| Bedrooms         |
| Baths Full       |
| Baths Half       |
| Year Built       |
| Туре             |
| Block Number     |
| Listing #        |
| Taxes            |
|                  |

# 0 0 0 151 er 592948 1726.00

# COMMENTS

Now available! A 50\'x87\' corner lot on Kentucky Ave, located between Atlantic and Pacific Avenues; and is situated in the \"CBD\" Central Business District. Additionally, the adjacent building at 23-25 S Kentucky Ave is cross-listed for sale and can be purchased together with this lot. Don\'t miss out-call today for details!...