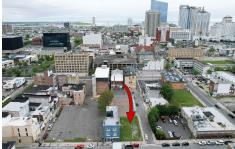

# **COMMENTS**

Now available! A 50\'x87\' corner lot on Kentucky Ave, located between Atlantic and Pacific Avenues; and is situated in the \"CBD\" Central Business District. Additionally, the adjacent building at 23-25 S Kentucky Ave is cross-listed for sale and can be purchased together with this lot. Don\'t miss out—call today for details!...

# **PROPERTY FEATURES**