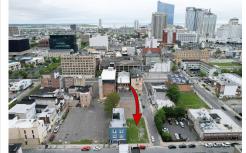

# COMMENTS

**Taxes** 

Now available! A 50\'x87\' corner lot on Kentucky Ave, located between Atlantic and Pacific Avenues; and is situated in the \"CBD\" Central Business District. Additionally, the adjacent building at 23-25 S Kentucky Ave is cross-listed for sale and can be purchased together with this lot. Don\'t miss out—call today for details!...

# **PROPERTY FEATURES**