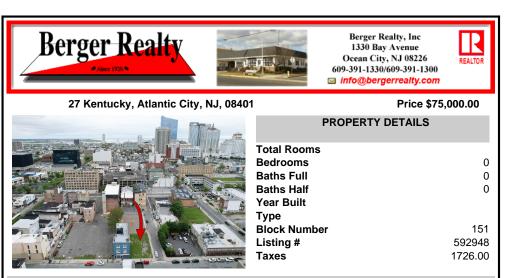

### 27 Kentucky, Atlantic City, NJ, 08401

Price \$75,000.00

# Total RoomsBedrooms0Baths Full0Baths Half0Year Built7Type151Block Number151Listing #592948Taxes1726.00

**PROPERTY DETAILS** 