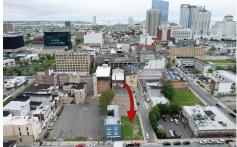

# **COMMENTS**

Now available! A 50\'x87\' corner lot on Kentucky Ave, located between Atlantic and Pacific Avenues; and is situated in the \"CBD\" Central Business District. Additionally, the adjacent building at 23-25 S Kentucky Ave is cross-listed for sale and can be purchased together with this lot. Don\'t miss out—call today for details!...