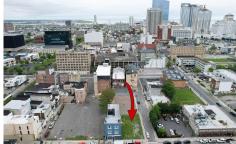

# **COMMENTS**

Now available! A 50\'x87\' corner lot on Kentucky Ave, located between Atlantic and Pacific Avenues; and is situated in the \"CBD\" Central Business District. Additionally, the adjacent building at 23-25 S Kentucky Ave is cross-listed for sale and can be purchased together with this lot. Don\'t miss out—call today for details!...