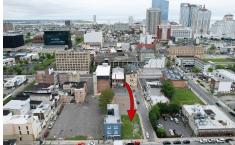

### **COMMENTS**

Now available! A 50\'x87\' corner lot on Kentucky Ave, located between Atlantic and Pacific Avenues; and is situated in the \"CBD\" Central Business District. Additionally, the adjacent building at 23-25 S Kentucky Ave is cross-listed for sale and can be purchased together with this lot. Don\'t miss out-call today for details!...

### **PROPERTY FEATURES**