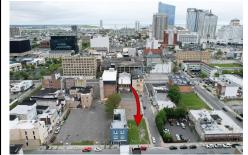

## **COMMENTS**

**Taxes** 

Now available! A 50\'x87\' corner lot on Kentucky Ave, located between Atlantic and Pacific Avenues; and is situated in the \"CBD\" Central Business District. Additionally, the adjacent building at 23-25 S Kentucky Ave is cross-listed for sale and can be purchased together with this lot. Don\t miss out—call today for details!...

### **PROPERTY FEATURES**