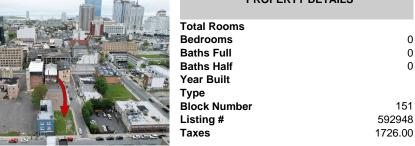

| Total Rooms  |         |
|--------------|---------|
| Bedrooms     | 0       |
| Baths Full   | 0       |
| Baths Half   | 0       |
| Year Built   |         |
| Туре         |         |
| Block Number | 151     |
| Listing #    | 592948  |
| Taxes        | 1726.00 |
|              |         |

**PROPERTY DETAILS** 