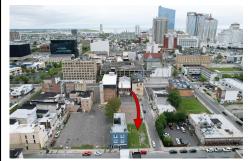

## **COMMENTS**

Now available! A 50\'x87\' corner lot on Kentucky Ave, located between Atlantic and Pacific Avenues; and is situated in the \"CBD\" Central Business District. Additionally, the adjacent building at 23-25 S Kentucky Ave is cross-listed for sale and can be purchased together with this lot. Don\'t miss out—call today for details!...

# **COMMENTS**

Listing #

**Taxes** 

Now available! A 50\'x87\' corner lot on Kentucky Ave, located between Atlantic and Pacific Avenues; and is situated in the \"CBD\" Central Business District. Additionally, the adjacent building at 23-25 S Kentucky Ave is cross-listed for sale and can be purchased together with this lot. Don\'t miss out—call today for details!...