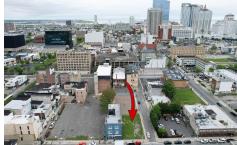

## **COMMENTS**

Now available! A 50\'x87\' corner lot on Kentucky Ave, located between Atlantic and Pacific Avenues; and is situated in the \"CBD\" Central Business District. Additionally, the adjacent building at 23-25 S Kentucky Ave is cross-listed for sale and can be purchased together with this lot. Don\'t miss out—call today for details!...

# **COMMENTS**

Listing #

**Taxes** 

Now available! A 50\'x87\' corner lot on Kentucky Ave, located between Atlantic and Pacific Avenues; and is situated in the \"CBD\" Central Business District. Additionally, the adjacent building at 23-25 S Kentucky Ave is cross-listed for sale and can be purchased together with this lot. Don\'t miss out—call today for details!...