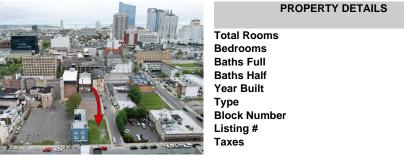

| Total Rooms  |         |
|--------------|---------|
| Bedrooms     | 0       |
| Baths Full   | 0       |
| Baths Half   | 0       |
| Year Built   |         |
| Туре         |         |
| Block Number | 151     |
| Listing #    | 592948  |
| Taxes        | 1726.00 |
|              |         |

**PROPERTY DETAILS** 