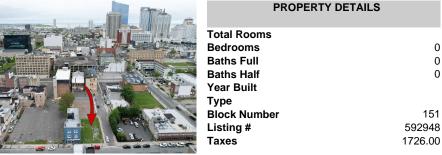

### 27 Kentucky, Atlantic City, NJ, 08401

Price \$75,000.00

| Total F |
|---------|
| Bedro   |
| Baths   |
| Baths   |
| Year E  |
| Туре    |
| Block   |
| Listing |
| Taxes   |

| Total Rooms  |         |
|--------------|---------|
| Bedrooms     | 0       |
| Baths Full   | 0       |
| Baths Half   | 0       |
| Year Built   |         |
| Туре         |         |
| Block Number | 151     |
| Listing #    | 592948  |
| Taxes        | 1726.00 |
|              |         |

**PROPERTY DETAILS** 