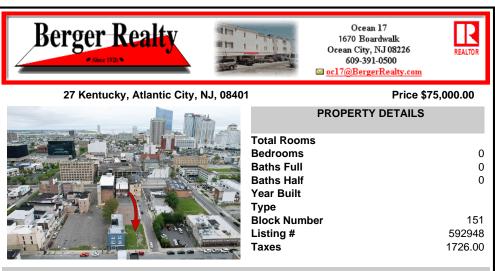

# COMMENTS

Now available! A 50\'x87\' corner lot on Kentucky Ave, located between Atlantic and Pacific Avenues; and is situated in the \"CBD\" Central Business District. Additionally, the adjacent building at 23-25 S Kentucky Ave is cross-listed for sale and can be purchased together with this lot. Don\'t miss out-call today for details!...

1726.00

| PROPERTY DETAILS     |
|----------------------|
| Total Rooms          |
| Bedrooms             |
| Baths Full           |
| Baths Half           |
| Year Built           |
| Type<br>Block Number |
| Block Number         |
| Listing #<br>Taxes   |
| Taxes                |

### COMMENTS

Now available! A 50\'x87\' corner lot on Kentucky Ave, located between Atlantic and Pacific Avenues; and is situated in the \"CBD\" Central Business District. Additionally, the adjacent building at 23-25 S Kentucky Ave is cross-listed for sale and can be purchased together with this lot. Don\'t miss out-call today for details!...