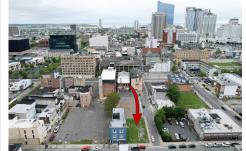

## **COMMENTS**

Now available! A 50\'x87\' corner lot on Kentucky Ave, located between Atlantic and Pacific Avenues; and is situated in the \"CBD\" Central Business District. Additionally, the adjacent building at 23-25 S Kentucky Ave is cross-listed for sale and can be purchased together with this lot. Don\'t miss out—call today for details!...

# **COMMENTS**

Now available! A 50\'x87\' corner lot on Kentucky Ave, located between Atlantic and Pacific Avenues; and is situated in the \"CBD\" Central Business District. Additionally, the adjacent building at 23-25 S Kentucky Ave is cross-listed for sale and can be purchased together with this lot. Don\'t miss out—call today for details!...