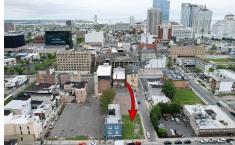

## **COMMENTS**

Now available! A 50\'x87\' corner lot on Kentucky Ave, located between Atlantic and Pacific Avenues; and is situated in the \"CBD\" Central Business District. Additionally, the adjacent building at 23-25 S Kentucky Ave is cross-listed for sale and can be purchased together with this lot. Don\'t miss out—call today for details!...

# **COMMENTS**

Now available! A 50\'x87\' corner lot on Kentucky Ave, located between Atlantic and Pacific Avenues; and is situated in the \"CBD\" Central Business District. Additionally, the adjacent building at 23-25 S Kentucky Ave is cross-listed for sale and can be purchased together with this lot. Don\'t miss out—call today for details!...