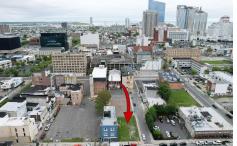

# **COMMENTS**

Now available! A 50\'x87\' corner lot on Kentucky Ave, located between Atlantic and Pacific Avenues; and is situated in the \"CBD\" Central Business District. Additionally, the adjacent building at 23-25 S Kentucky Ave is cross-listed for sale and can be purchased together with this lot. Don\'t miss out—call today for details!...

# COMMENTS

Now available! A 50\'x87\' corner lot on Kentucky Ave, located between Atlantic and Pacific Avenues; and is situated in the \"CBD\" Central Business District. Additionally, the adjacent building at 23-25 S Kentucky Ave is cross-listed for sale and can be purchased together with this lot. Don\'t miss out—call today for details!...