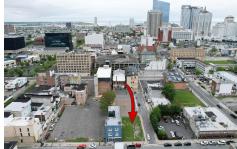

# **COMMENTS**

Now available! A 50\'x87\' corner lot on Kentucky Ave, located between Atlantic and Pacific Avenues; and is situated in the \"CBD\" Central Business District. Additionally, the adjacent building at 23-25 S Kentucky Ave is cross-listed for sale and can be purchased together with this lot. Don\'t miss out—call today for details!...

# COMMENTS

Now available! A 50\'x87\' corner lot on Kentucky Ave, located between Atlantic and Pacific Avenues; and is situated in the \"CBD\" Central Business District. Additionally, the adjacent building at 23-25 S Kentucky Ave is cross-listed for sale and can be purchased together with this lot. Don\'t miss out—call today for details!...