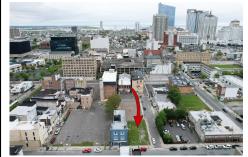

# **COMMENTS**

Listing #

**Taxes** 

Now available! A 50\'x87\' corner lot on Kentucky Ave, located between Atlantic and Pacific Avenues; and is situated in the \"CBD\" Central Business District. Additionally, the adjacent building at 23-25 S Kentucky Ave is cross-listed for sale and can be purchased together with this lot. Don\'t miss out—call today for details!...