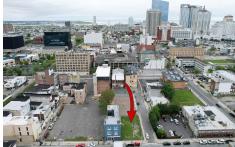

## **COMMENTS**

Now available! A 50\'x87\' corner lot on Kentucky Ave, located between Atlantic and Pacific Avenues; and is situated in the \"CBD\" Central Business District. Additionally, the adjacent building at 23-25 S Kentucky Ave is cross-listed for sale and can be purchased together with this lot. Don\'t miss out—call today for details!...